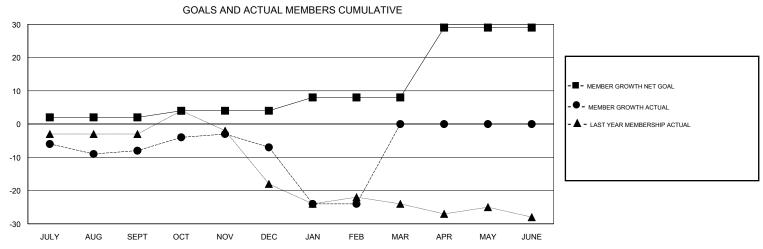

## MONTHLY MEMBERSHIP PROGRESS REPORT

District 28 T

Results as of: 02/28/2019

## WILLIAM PHILLIPI **LOCATION UTAH GMT CA** Clubs Members RESULTS FOR 2018-2019 RESULTS FOR 2018-2019 NEW CLUB GOAL NEW CLUBS DROPPED CLUBS MEMBER GROWTH NET MEMBER GROWTH DROPPED QUARTER QUARTER GOAL ACTUAL MEMBERS ACTUAL (including transfers) 0 0 0 2 10 17 JULY/AUG/SEPT JULY/AUG/SEPT 0 0 2 16 15 OCT/NOV/DEC OCT/NOV/DEC 0 0 0 9 25 4 JAN/FEB/MAR JAN/FEB/MAR 0 0 21 0 0 APR/MAY/JUNE APR/MAY/JUNE

| DROPPED CLUBS: 0  DROPPED MEMBERS |    | 13 CLUBS OF 26 ADDED 1 OR MORE NEW MEMBERS | GENDER DISTRIBUTION  MALE 412 (68.67%)  FEMALE 188 (31.33%)  Women Percentage Fiscal Year Goal: 40% |     |
|-----------------------------------|----|--------------------------------------------|-----------------------------------------------------------------------------------------------------|-----|
| DECEASED                          | 11 | CLICK HERE FOR CUMULATIVE  MEMBERSHIP DATA | TOTAL FAMILY UNIT MEMBERS                                                                           | 194 |
| CLUB CANCELLED                    | 0  |                                            | FAMILY MEMBERS PAYING HALF                                                                          | 98  |
| OTHER                             | 46 |                                            | DUES                                                                                                | 30  |
| TOTAL                             | 57 |                                            |                                                                                                     |     |